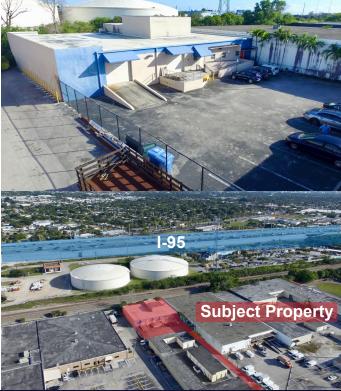

#### **PROPERTY OVERVIEW**

Rich Commercial Group is pleased to announce the sale of 4180 NW 10<sup>th</sup> Ave. in Oakland Park, FL. Conveniently located just west of I-95 between Commercial Blvd. and Oakland Park Blvd. The property was purchased by an investor looking for in-place income.