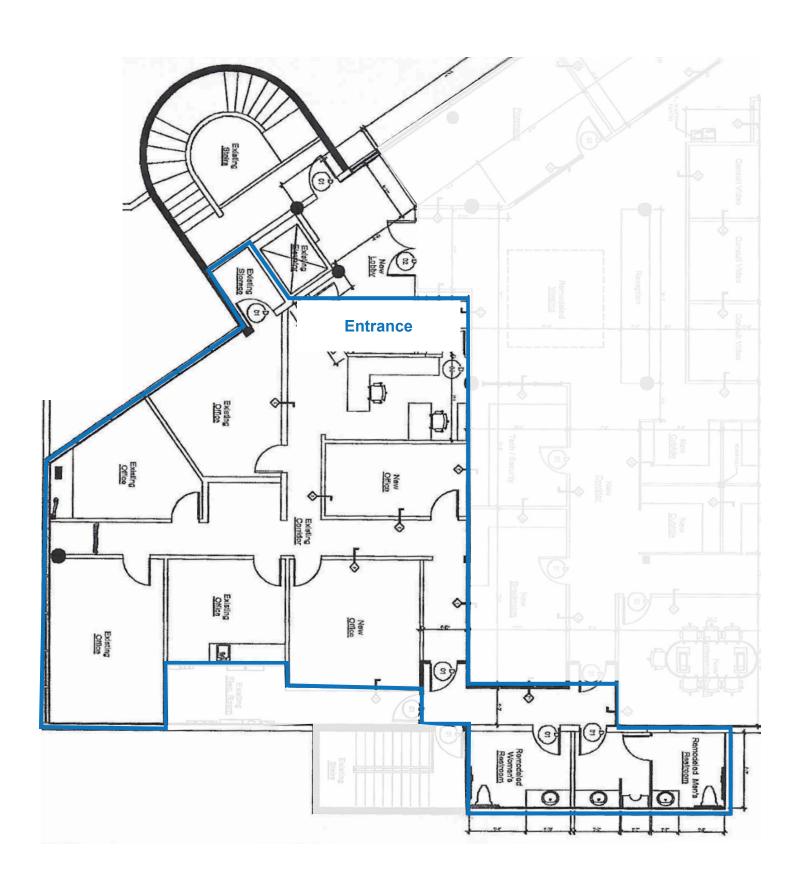

### **PROPERTY HIGHLIGHTS**

- Close Proximity to I-95
- Ample Parking
- Spaces Recently Renovated
- Zoning: B-1
- Traffic: 53,412 ADT

# **AVAILABLE**

**Suite 202:** 1,961 Sq. Ft.

#### RENT

- \$18 / Sq. Ft. NNN
- \$6.50 / Sq. Ft. CAM
- Electric Included

# **DEMOGRAPHICS**

|                 | 1-Mile   | 3-Mile   | 5-Mile   |
|-----------------|----------|----------|----------|
| 2020 Population | 18,612   | 131,073  | 310,691  |
| Avg. HH Income  | \$60,520 | \$78,451 | \$93,770 |



For property inquires and tours, please contact:

**Alex Rich** 

**President** Alex@rcgroupre.com 954-554-1526

**Senior Associate** Shannon@rcgroupre.com 954-401-5459

# **Shannon Thompson Rich Commercial Group**

501 E. Las Olas Blvd., Suite 206 Ft. Lauderdale, FL, 33301

www.RichCommercialGroup.com



For property inquires and tours, please contact: **Alex Rich President** Alex@rcgroupre.com

954-554-1526

**Senior Associate** Shannon@rcgroupre.com 954-401-5459

**Shannon Thompson Rich Commercial Group** 

501 E. Las Olas Blvd., Suite 206 Ft. Lauderdale, FL, 33301

www.RichCommercialGroup.com