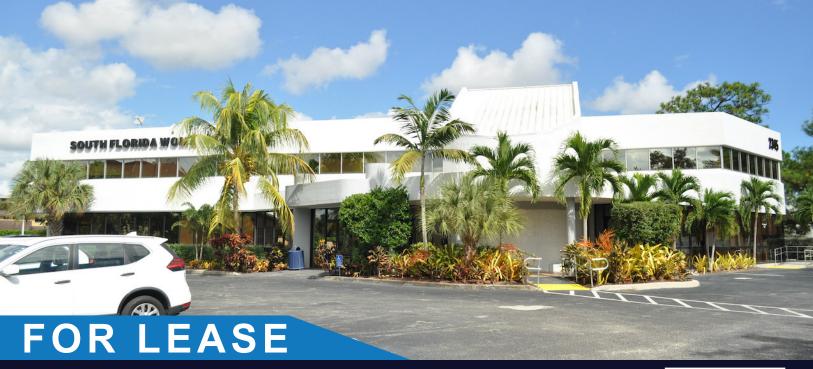

# 2345 W. Hillsboro Blvd., Deerfield Beach,

Lat 26.319, Long -80.136

### **PROPERTY HIGHLIGHTS**

- Close Proximity to I-95
- Ample Parking
- Spaces Recently Renovated
- Zoning: B-1
- Traffic: 53,412 ADT