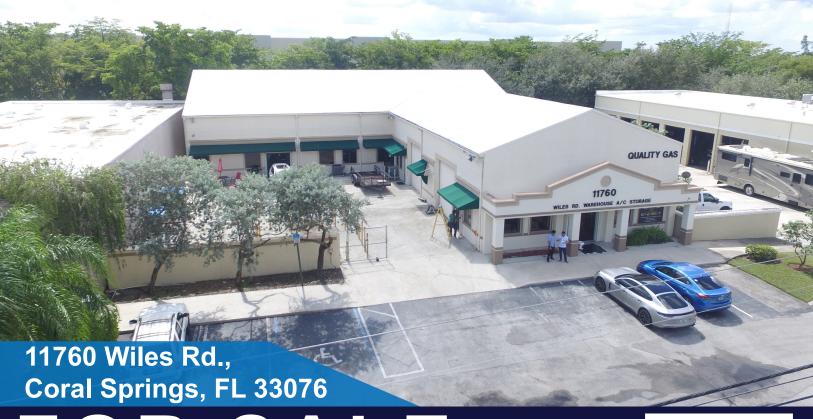

# FOR SALE

**Asking Price: \$2,000,000** 

## PROPERTY HIGHLIGHTS

**Investment and/or Owner-User Opportunity** 

Building Size: 8,553 Sq. Ft. Lot Size: .51 Acres

Year Built: 1984 Drive Ins: 7

Occupancy: 76%

NOI: \$47,466.40

Zoning: I-C: Industrial Commerce

#### **PROPERTY OVERVIEW**

Rich Commercial Group is pleased to be the exclusive advisor in the sale of 11760 Wiles Rd. in Coral Springs, FL. Conveniently located just east of the Sawgrass Expy.. The property is ideal for an Owner-User looking for in-place income.