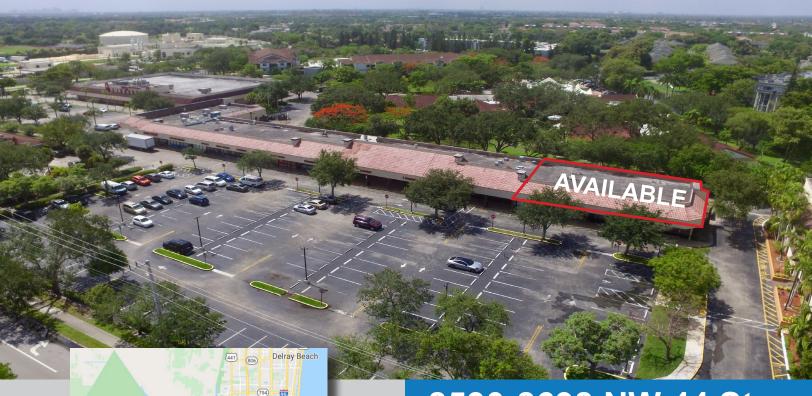

8530-8698 NW 44 St., Sunrise, FL 33351

Lat 26.171, Long -80.282

#### **PROPERTY HIGHLIGHTS**

- End Cap Available
- Zoning: B-3
- End Cap Unit
- Parking Ratio: 6/1,000 Sq. Ft.
- 3 Brand New 4 ton HVAC Systems
- Traffic Count: 18,674 ADT

#### **AVAILABLE**

• 8698: 4,100 Sq. Ft.