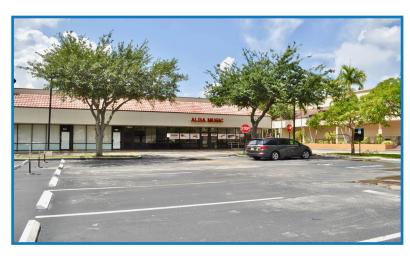

8530-8698 NW 44 St., Sunrise, FL 33351

Lat 26.171, Long -80.282

#### **PROPERTY HIGHLIGHTS**

- End Cap Available
- Zoning: B-3
- End Cap Unit
- Parking Ratio: 6/1,000 Sq. Ft.
- 3 Brand New 4 ton HVAC Systems
- Traffic Count: 18,674 ADT