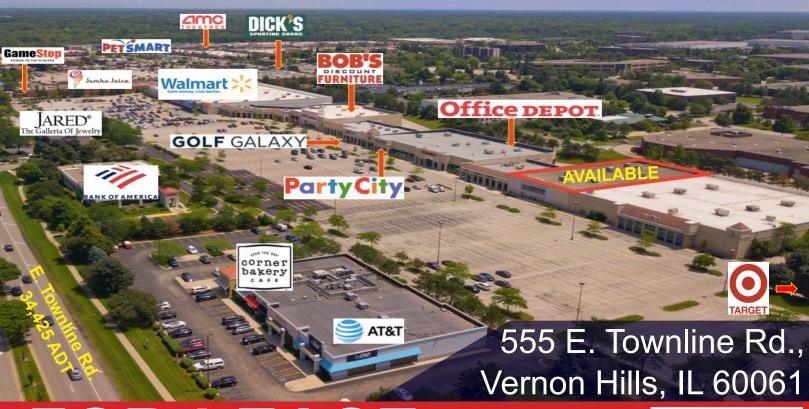

Across from the Hawthorn Mall

 Close proximity to the intersection of Townline Rd. and Milwaukee Ave.

Traffic Count: 34,425 ADT

Avg. HH Income: \$137,020 (3 Miles)2019 Population: 59,950 (3 Miles)

## **PROPERTY OVERVIEW**

Rich Commercial Group is pleased to be the exclusive advisor in the lease of 555 E. Townline Rd. in Vernon Hills. The property is located in a high traffic shopping area in close proximity to the Hawthorn Mall and other major tenants such as Target, Walmart, Office Depot and more.