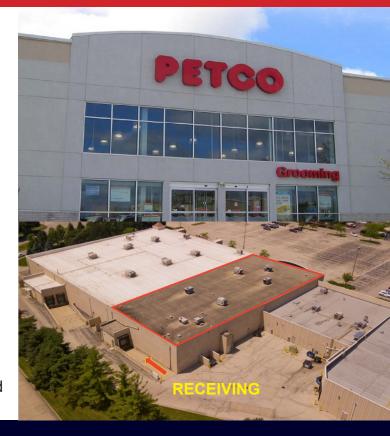

## **PROPERTY HIGHLIGHTS**

Building Size: Approx. 20,859 Sq. Ft.

Land Area: 6.45 acresCeiling height: 26.2 Ft.Loading: 1 Dock High

Frontage: 100 Ft. on E. Townline Rd.

Zoning: (BP) Business ParkParking: 10/1000 Sq. Ft.