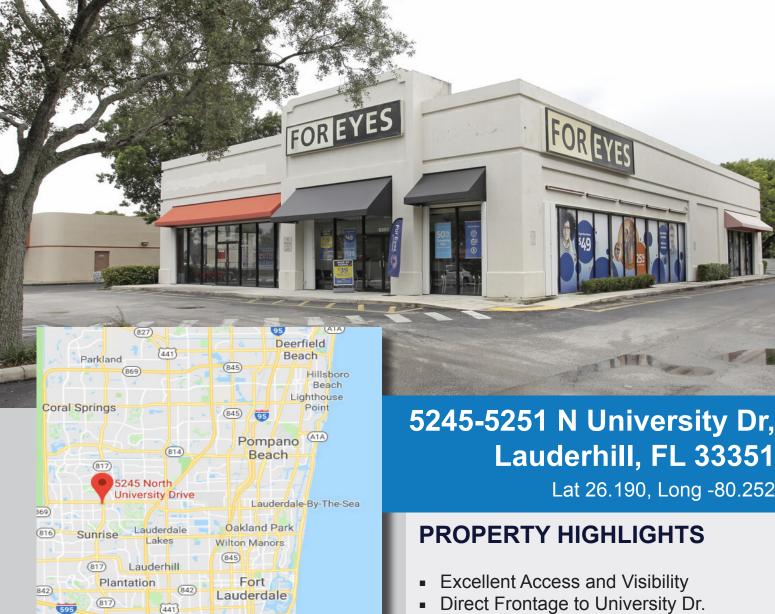

Lauderhill, FL 33351

Lat 26.190, Long -80.252

- Direct Frontage to University Dr.
- Ample Parking: 4.5/1,000
- Zoning: CG
- Traffic Count (2018): 55,500 ADT

## **AVAILABLE**

Suite # 5245: 4,000 Sq. Ft.