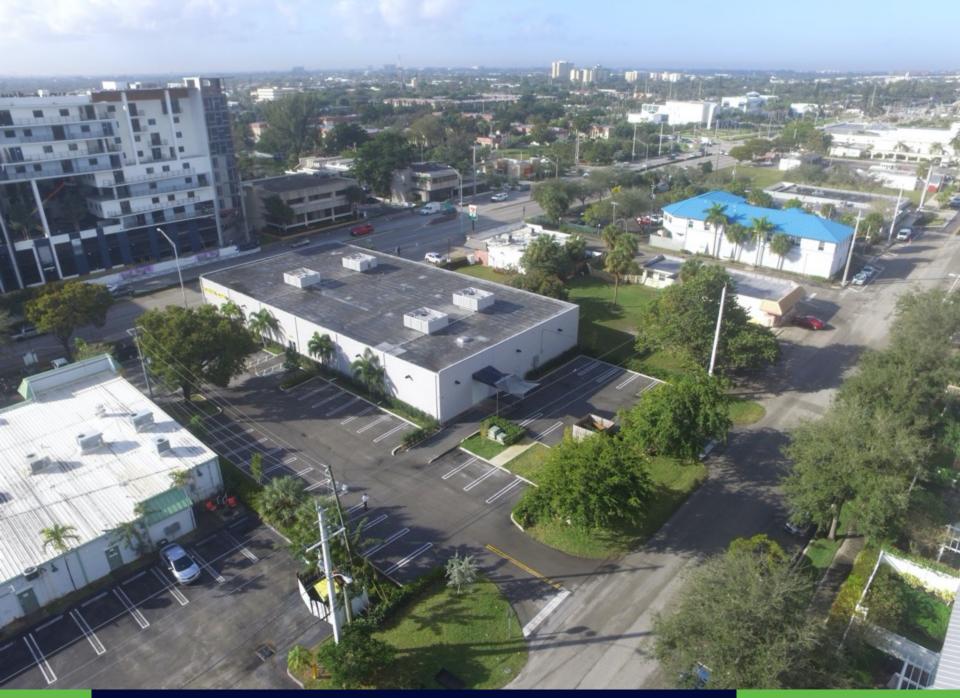

## 413 E. Atlantic Blvd.: Property Overview

| Address:        | 413 E. Atlantic Blvd.,<br>Pompano Beach, FL 33060                                                         |           |           |  |
|-----------------|-----------------------------------------------------------------------------------------------------------|-----------|-----------|--|
| Building Size:  | 17,386 Sq. Ft.                                                                                            |           |           |  |
| Sale Price:     | \$2,700,000                                                                                               |           |           |  |
| Rental Rate     | \$12.50/ Sq. Ft.                                                                                          |           |           |  |
| CAM             | \$4.00/ Sq. Ft.                                                                                           |           |           |  |
| Loading:        | 1 Overhead Door                                                                                           |           |           |  |
| Land Area:      |                                                                                                           | .84 Acres |           |  |
| HVAC:           | 4 – 12.5 Ton Units                                                                                        |           |           |  |
| Site Analysis   |                                                                                                           |           |           |  |
| Location:       | In the heart of the Pompano CRA<br>just east of the I-95 Exit between<br>Federal and Dixie Hwy.           |           |           |  |
| Frontage/Access | Street to street property with direct<br>frontage to E. Atlantic Ave. and<br>N.E. 1 <sup>st</sup> Street. |           |           |  |
| Zoning:         |                                                                                                           |           | то        |  |
| Parking:        |                                                                                                           |           | 49 Spaces |  |
| Demographics    |                                                                                                           |           |           |  |
|                 | 1-Mile                                                                                                    | 3-Miles   | 5-Miles   |  |
| Population:     | 15,989                                                                                                    | 116,548   | 268,813   |  |
|                 |                                                                                                           |           |           |  |