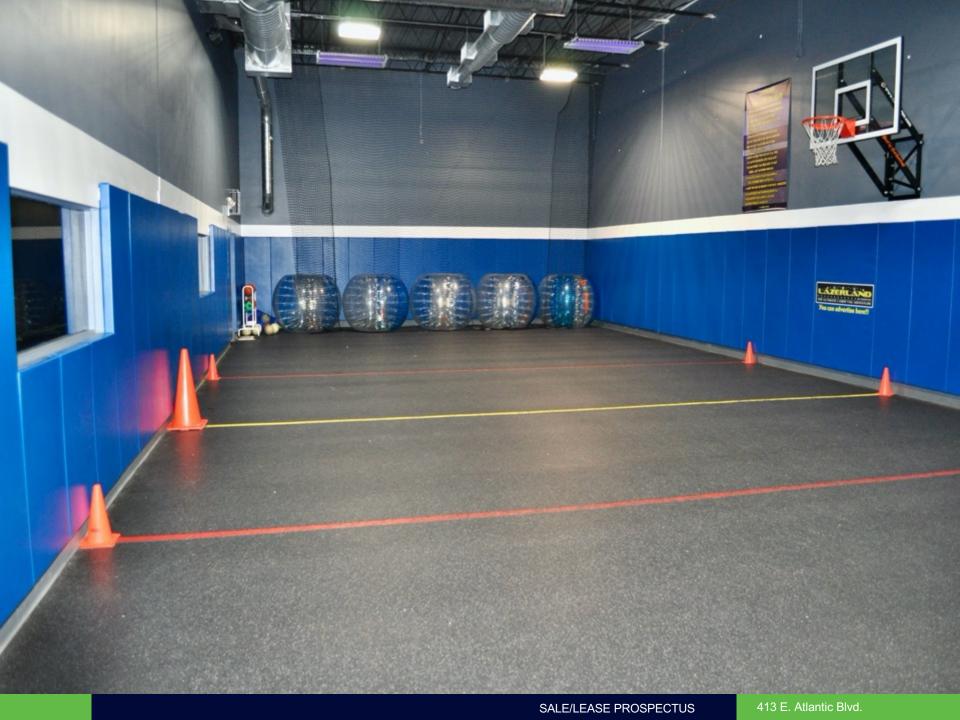

## 413 E. Atlantic Blvd.: Property Overview

| Address:        | 413 E. Atlantic Blvd.,<br>Pompano Beach, FL 33060                                                         |           |           |  |
|-----------------|-----------------------------------------------------------------------------------------------------------|-----------|-----------|--|
| Building Size:  | 17,386 Sq. Ft.                                                                                            |           |           |  |
| Sale Price:     | \$2,700,000                                                                                               |           |           |  |
| Rental Rate     | \$12.50/ Sq. Ft.                                                                                          |           |           |  |
| CAM             | \$4.00/ Sq. Ft.                                                                                           |           |           |  |
| Loading:        | 1 Overhead Door                                                                                           |           |           |  |
| Land Area:      |                                                                                                           | .84 Acres |           |  |
| HVAC:           | 4 – 12.5 Ton Units                                                                                        |           |           |  |
| Site Analysis   |                                                                                                           |           |           |  |
| Location:       | In the heart of the Pompano CRA<br>just east of the I-95 Exit between<br>Federal and Dixie Hwy.           |           |           |  |
| Frontage/Access | Street to street property with direct<br>frontage to E. Atlantic Ave. and<br>N.E. 1 <sup>st</sup> Street. |           |           |  |
| Zoning:         |                                                                                                           |           | то        |  |
| Parking:        |                                                                                                           |           | 49 Spaces |  |
| Demographics    |                                                                                                           |           |           |  |
|                 | 1-Mile                                                                                                    | 3-Miles   | 5-Miles   |  |
| Population:     | 15,989                                                                                                    | 116,548   | 268,813   |  |
|                 |                                                                                                           |           |           |  |