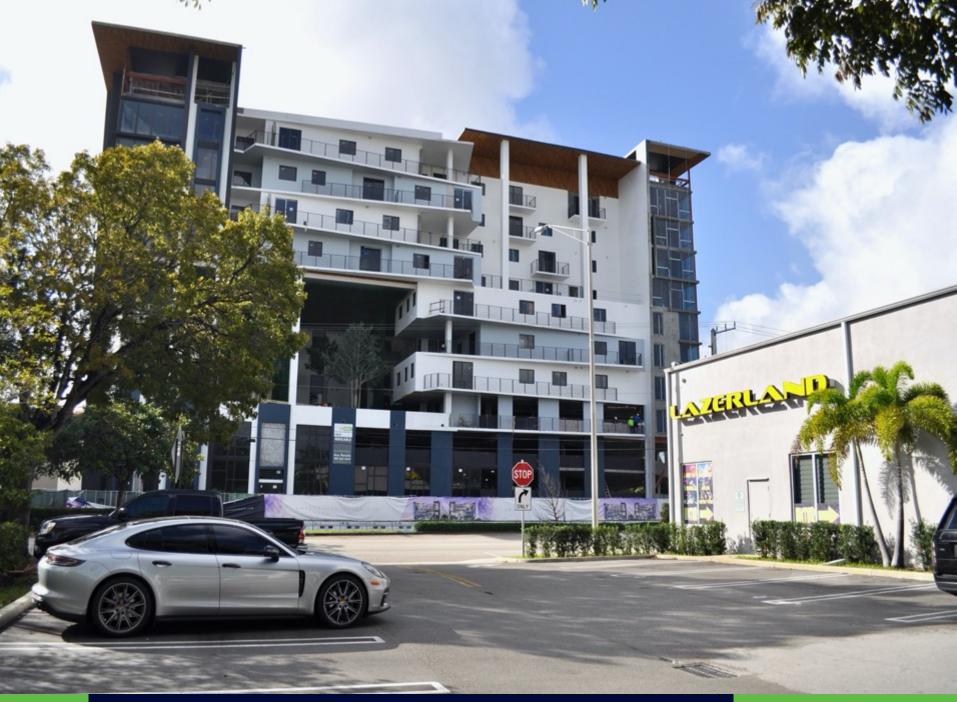

## 413 E. Atlantic Blvd.: Property Overview

| Address:        | 413 E. Atlantic Blvd.,<br>Pompano Beach, FL 33060                                                         |           |           |  |
|-----------------|-----------------------------------------------------------------------------------------------------------|-----------|-----------|--|
| Building Size:  | 17,386 Sq. Ft.                                                                                            |           |           |  |
| Sale Price:     | \$2,700,000                                                                                               |           |           |  |
| Rental Rate     | \$12.50/ Sq. Ft.                                                                                          |           |           |  |
| CAM             | \$4.00/ Sq. Ft.                                                                                           |           |           |  |
| Loading:        | 1 Overhead Door                                                                                           |           |           |  |
| Land Area:      |                                                                                                           | .84 Acres |           |  |
| HVAC:           | 4 – 12.5 Ton Units                                                                                        |           |           |  |
| Site Analysis   |                                                                                                           |           |           |  |
| Location:       | In the heart of the Pompano CRA<br>just east of the I-95 Exit between<br>Federal and Dixie Hwy.           |           |           |  |
| Frontage/Access | Street to street property with direct<br>frontage to E. Atlantic Ave. and<br>N.E. 1 <sup>st</sup> Street. |           |           |  |
| Zoning:         |                                                                                                           |           | то        |  |
| Parking:        |                                                                                                           |           | 49 Spaces |  |
| Demographics    |                                                                                                           |           |           |  |
|                 | 1-Mile                                                                                                    | 3-Miles   | 5-Miles   |  |
| Population:     | 15,989                                                                                                    | 116,548   | 268,813   |  |
|                 |                                                                                                           |           |           |  |