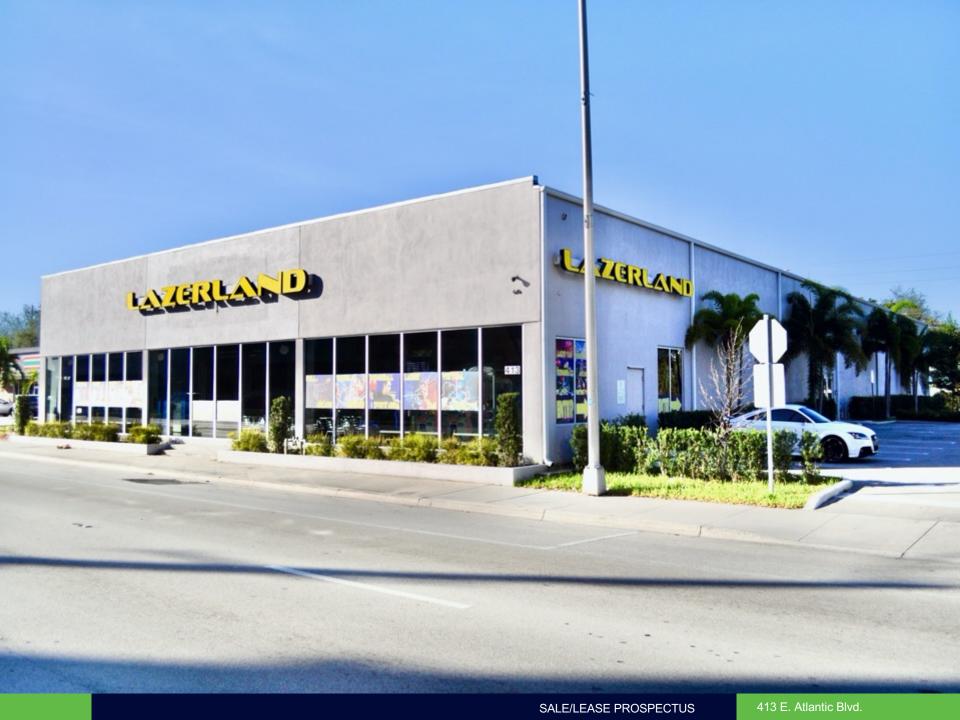

## 413 E. Atlantic Blvd.: Property Overview

| Address:        | 413 E. Atlantic Blvd.,<br>Pompano Beach, FL 33060                                                         |           |           |  |
|-----------------|-----------------------------------------------------------------------------------------------------------|-----------|-----------|--|
| Building Size:  | 17,386 Sq. Ft.                                                                                            |           |           |  |
| Sale Price:     | \$2,700,000                                                                                               |           |           |  |
| Rental Rate     | \$12.50/ Sq. Ft.                                                                                          |           |           |  |
| CAM             | \$4.00/ Sq. Ft.                                                                                           |           |           |  |
| Loading:        | 1 Overhead Door                                                                                           |           |           |  |
| Land Area:      |                                                                                                           | .84 Acres |           |  |
| HVAC:           | 4 – 12.5 Ton Units                                                                                        |           |           |  |
| Site Analysis   |                                                                                                           |           |           |  |
| Location:       | In the heart of the Pompano CRA<br>just east of the I-95 Exit between<br>Federal and Dixie Hwy.           |           |           |  |
| Frontage/Access | Street to street property with direct<br>frontage to E. Atlantic Ave. and<br>N.E. 1 <sup>st</sup> Street. |           |           |  |
| Zoning:         |                                                                                                           |           | то        |  |
| Parking:        |                                                                                                           |           | 49 Spaces |  |
| Demographics    |                                                                                                           |           |           |  |
|                 | 1-Mile                                                                                                    | 3-Miles   | 5-Miles   |  |
| Population:     | 15,989                                                                                                    | 116,548   | 268,813   |  |
|                 |                                                                                                           |           |           |  |