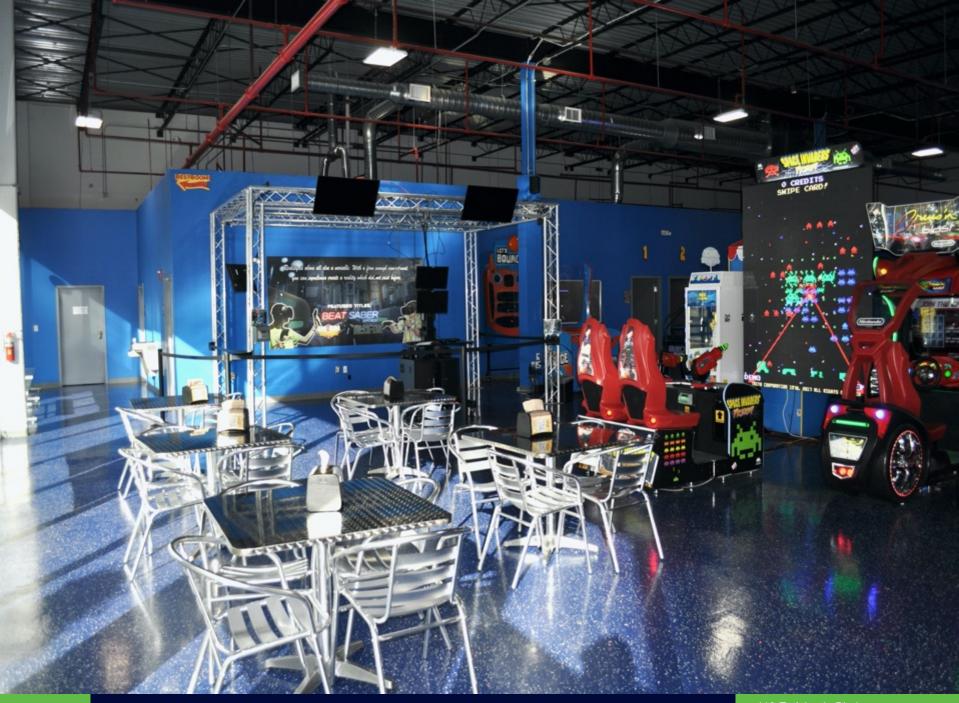

## 413 E. Atlantic Blvd.: Property Overview

| Address:        | 413 E. Atlantic Blvd.,<br>Pompano Beach, FL 33060                                                         |           |           |  |
|-----------------|-----------------------------------------------------------------------------------------------------------|-----------|-----------|--|
| Building Size:  | 17,386 Sq. Ft.                                                                                            |           |           |  |
| Sale Price:     | \$2,700,000                                                                                               |           |           |  |
| Rental Rate     | \$12.50/ Sq. Ft.                                                                                          |           |           |  |
| CAM             | \$4.00/ Sq. Ft.                                                                                           |           |           |  |
| Loading:        | 1 Overhead Door                                                                                           |           |           |  |
| Land Area:      |                                                                                                           | .84 Acres |           |  |
| HVAC:           | 4 – 12.5 Ton Units                                                                                        |           |           |  |
| Site Analysis   |                                                                                                           |           |           |  |
| Location:       | In the heart of the Pompano CRA<br>just east of the I-95 Exit between<br>Federal and Dixie Hwy.           |           |           |  |
| Frontage/Access | Street to street property with direct<br>frontage to E. Atlantic Ave. and<br>N.E. 1 <sup>st</sup> Street. |           |           |  |
| Zoning:         |                                                                                                           |           | то        |  |
| Parking:        |                                                                                                           |           | 49 Spaces |  |
| Demographics    |                                                                                                           |           |           |  |
|                 | 1-Mile                                                                                                    | 3-Miles   | 5-Miles   |  |
| Population:     | 15,989                                                                                                    | 116,548   | 268,813   |  |
|                 |                                                                                                           |           |           |  |