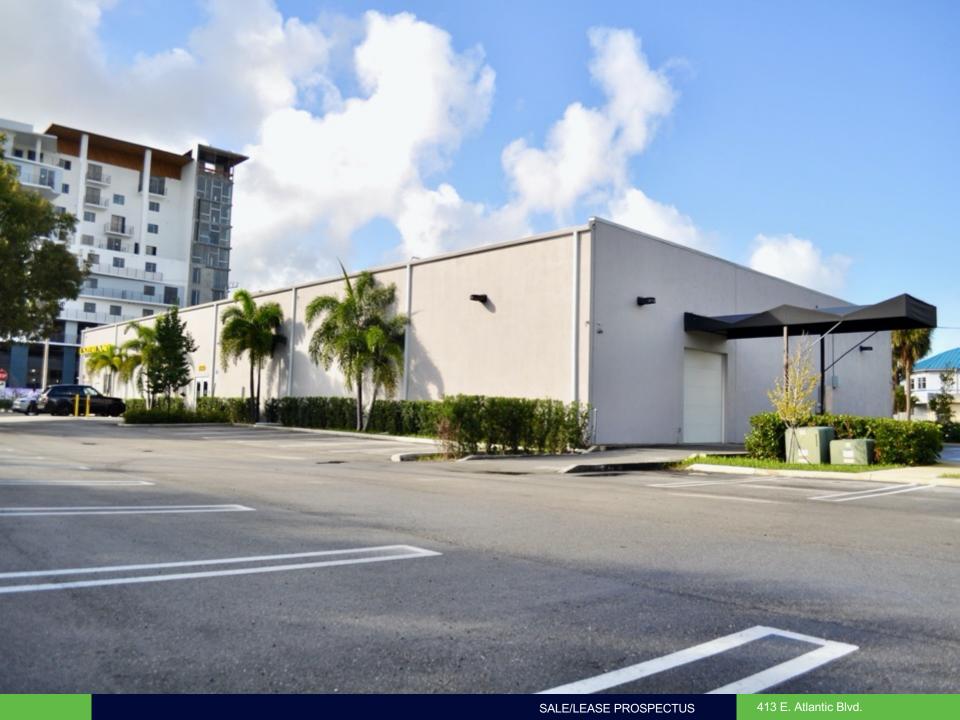

## 413 E. Atlantic Blvd.: Property Overview

| Address:        | 413 E. Atlantic Blvd.,<br>Pompano Beach, FL 33060                                                         |           |           |  |
|-----------------|-----------------------------------------------------------------------------------------------------------|-----------|-----------|--|
| Building Size:  | 17,386 Sq. Ft.                                                                                            |           |           |  |
| Sale Price:     | \$2,700,000                                                                                               |           |           |  |
| Rental Rate     | \$12.50/ Sq. Ft.                                                                                          |           |           |  |
| CAM             | \$4.00/ Sq. Ft.                                                                                           |           |           |  |
| Loading:        | 1 Overhead Door                                                                                           |           |           |  |
| Land Area:      |                                                                                                           | .84 Acres |           |  |
| HVAC:           | 4 – 12.5 Ton Units                                                                                        |           |           |  |
| Site Analysis   |                                                                                                           |           |           |  |
| Location:       | In the heart of the Pompano CRA<br>just east of the I-95 Exit between<br>Federal and Dixie Hwy.           |           |           |  |
| Frontage/Access | Street to street property with direct<br>frontage to E. Atlantic Ave. and<br>N.E. 1 <sup>st</sup> Street. |           |           |  |
| Zoning:         |                                                                                                           |           | то        |  |
| Parking:        |                                                                                                           |           | 49 Spaces |  |
| Demographics    |                                                                                                           |           |           |  |
|                 | 1-Mile                                                                                                    | 3-Miles   | 5-Miles   |  |
| Population:     | 15,989                                                                                                    | 116,548   | 268,813   |  |
|                 |                                                                                                           |           |           |  |