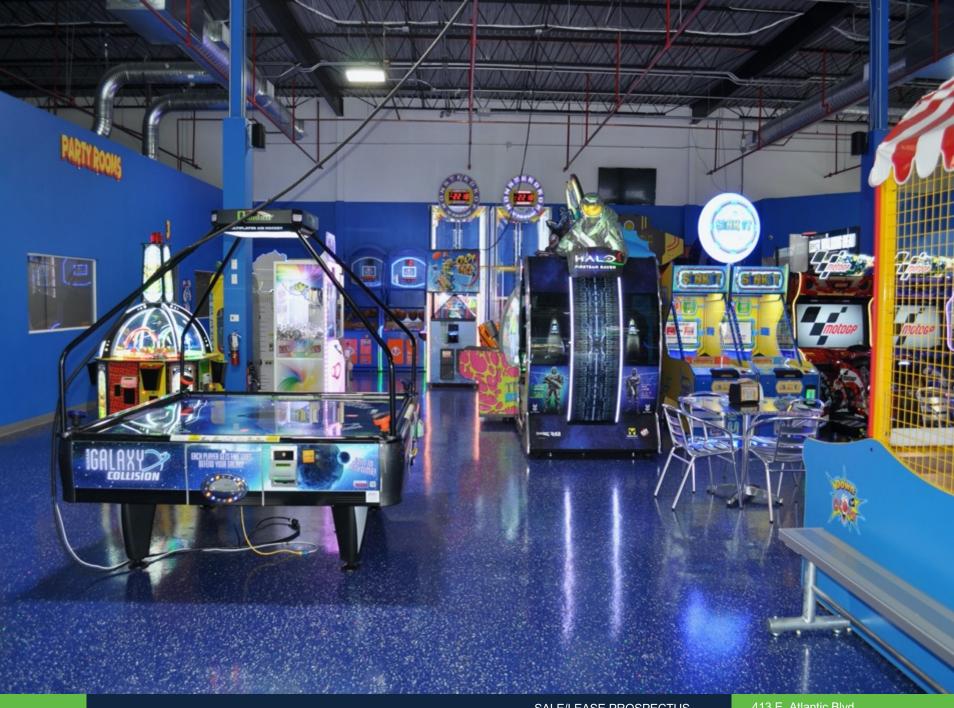

## 413 E. Atlantic Blvd.: Property Overview

| Address:        | 413 E. Atlantic Blvd.,<br>Pompano Beach, FL 33060                                                         |           |           |  |
|-----------------|-----------------------------------------------------------------------------------------------------------|-----------|-----------|--|
| Building Size:  | 17,386 Sq. Ft.                                                                                            |           |           |  |
| Sale Price:     | \$2,700,000                                                                                               |           |           |  |
| Rental Rate     | \$12.50/ Sq. Ft.                                                                                          |           |           |  |
| CAM             | \$4.00/ Sq. Ft.                                                                                           |           |           |  |
| Loading:        | 1 Overhead Door                                                                                           |           |           |  |
| Land Area:      |                                                                                                           | .84 Acres |           |  |
| HVAC:           | 4 – 12.5 Ton Units                                                                                        |           |           |  |
| Site Analysis   |                                                                                                           |           |           |  |
| Location:       | In the heart of the Pompano CRA<br>just east of the I-95 Exit between<br>Federal and Dixie Hwy.           |           |           |  |
| Frontage/Access | Street to street property with direct<br>frontage to E. Atlantic Ave. and<br>N.E. 1 <sup>st</sup> Street. |           |           |  |
| Zoning:         |                                                                                                           |           | то        |  |
| Parking:        |                                                                                                           |           | 49 Spaces |  |
| Demographics    |                                                                                                           |           |           |  |
|                 | 1-Mile                                                                                                    | 3-Miles   | 5-Miles   |  |
| Population:     | 15,989                                                                                                    | 116,548   | 268,813   |  |
|                 |                                                                                                           |           |           |  |