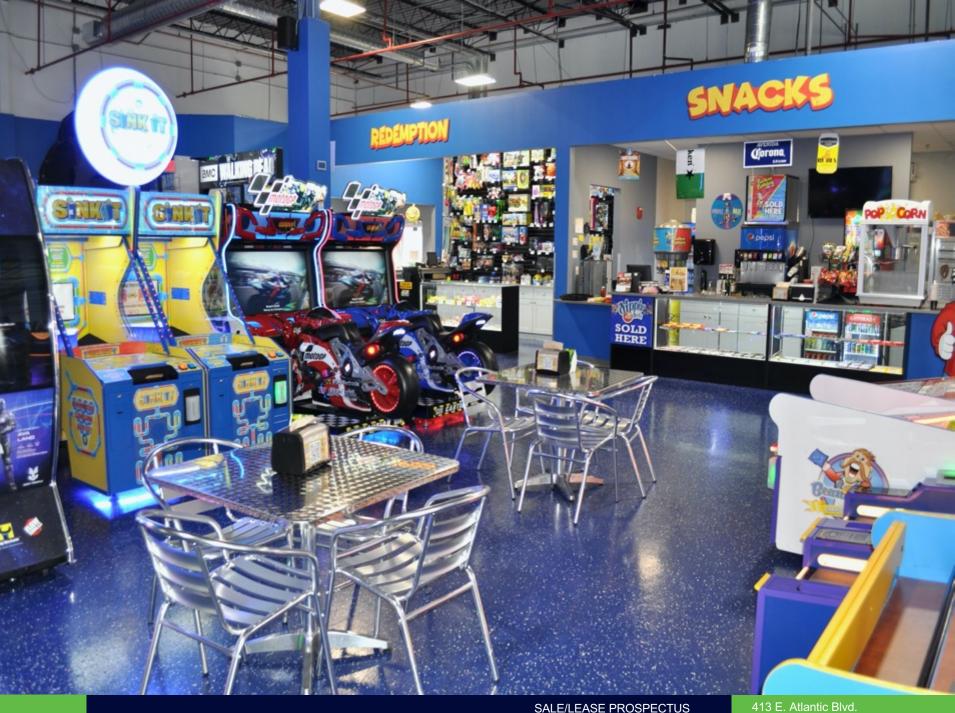

## 413 E. Atlantic Blvd.: Property Overview

| Address:        | 413 E. Atlantic Blvd.,<br>Pompano Beach, FL 33060                                                         |           |           |  |
|-----------------|-----------------------------------------------------------------------------------------------------------|-----------|-----------|--|
| Building Size:  | 17,386 Sq. Ft.                                                                                            |           |           |  |
| Sale Price:     | \$2,700,000                                                                                               |           |           |  |
| Rental Rate     | \$12.50/ Sq. Ft.                                                                                          |           |           |  |
| CAM             | \$4.00/ Sq. Ft.                                                                                           |           |           |  |
| Loading:        | 1 Overhead Door                                                                                           |           |           |  |
| Land Area:      |                                                                                                           | .84 Acres |           |  |
| HVAC:           | 4 – 12.5 Ton Units                                                                                        |           |           |  |
| Site Analysis   |                                                                                                           |           |           |  |
| Location:       | In the heart of the Pompano CRA<br>just east of the I-95 Exit between<br>Federal and Dixie Hwy.           |           |           |  |
| Frontage/Access | Street to street property with direct<br>frontage to E. Atlantic Ave. and<br>N.E. 1 <sup>st</sup> Street. |           |           |  |
| Zoning:         |                                                                                                           |           | то        |  |
| Parking:        |                                                                                                           |           | 49 Spaces |  |
| Demographics    |                                                                                                           |           |           |  |
|                 | 1-Mile                                                                                                    | 3-Miles   | 5-Miles   |  |
| Population:     | 15,989                                                                                                    | 116,548   | 268,813   |  |
|                 |                                                                                                           |           |           |  |