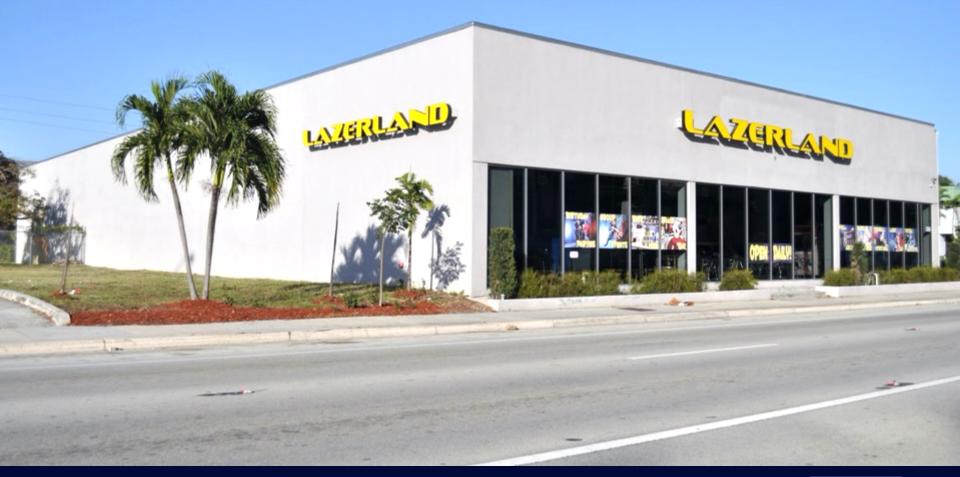

## 413 E. Atlantic Blvd.: Property Overview

| Address:        | 413 E. Atlantic Blvd.,<br>Pompano Beach, FL 33060                                                         |           |           |  |
|-----------------|-----------------------------------------------------------------------------------------------------------|-----------|-----------|--|
| Building Size:  | 17,386 Sq. Ft.                                                                                            |           |           |  |
| Sale Price:     | \$2,700,000                                                                                               |           |           |  |
| Rental Rate     | \$12.50/ Sq. Ft.                                                                                          |           |           |  |
| CAM             | \$4.00/ Sq. Ft.                                                                                           |           |           |  |
| Loading:        | 1 Overhead Door                                                                                           |           |           |  |
| Land Area:      |                                                                                                           | .84 Acres |           |  |
| HVAC:           | 4 – 12.5 Ton Units                                                                                        |           |           |  |
| Site Analysis   |                                                                                                           |           |           |  |
| Location:       | In the heart of the Pompano CRA<br>just east of the I-95 Exit between<br>Federal and Dixie Hwy.           |           |           |  |
| Frontage/Access | Street to street property with direct<br>frontage to E. Atlantic Ave. and<br>N.E. 1 <sup>st</sup> Street. |           |           |  |
| Zoning:         |                                                                                                           |           | то        |  |
| Parking:        |                                                                                                           |           | 49 Spaces |  |
| Demographics    |                                                                                                           |           |           |  |
|                 | 1-Mile                                                                                                    | 3-Miles   | 5-Miles   |  |
| Population:     | 15,989                                                                                                    | 116,548   | 268,813   |  |
|                 |                                                                                                           |           |           |  |