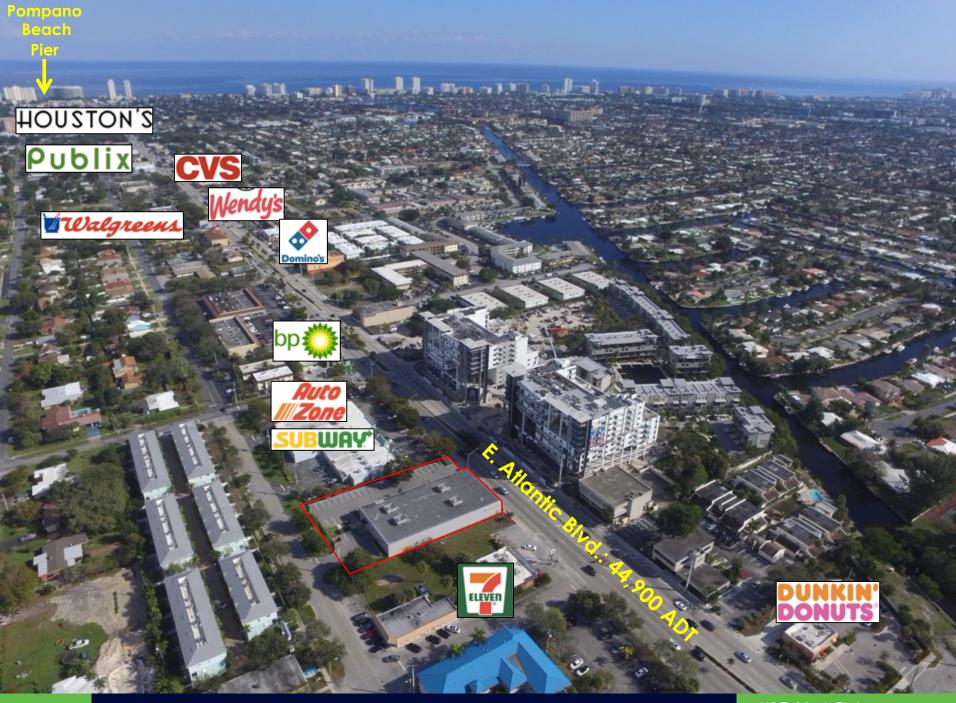

## 413 E. Atlantic Blvd.: Property Overview

| Address:        | 413 E. Atlantic Blvd.,<br>Pompano Beach, FL 33060                                                         |           |           |  |
|-----------------|-----------------------------------------------------------------------------------------------------------|-----------|-----------|--|
| Building Size:  | 17,386 Sq. Ft.                                                                                            |           |           |  |
| Sale Price:     | \$2,700,000                                                                                               |           |           |  |
| Rental Rate     | \$12.50/ Sq. Ft.                                                                                          |           |           |  |
| CAM             | \$4.00/ Sq. Ft.                                                                                           |           |           |  |
| Loading:        | 1 Overhead Door                                                                                           |           |           |  |
| Land Area:      |                                                                                                           | .84 Acres |           |  |
| HVAC:           | 4 – 12.5 Ton Units                                                                                        |           |           |  |
| Site Analysis   |                                                                                                           |           |           |  |
| Location:       | In the heart of the Pompano CRA<br>just east of the I-95 Exit between<br>Federal and Dixie Hwy.           |           |           |  |
| Frontage/Access | Street to street property with direct<br>frontage to E. Atlantic Ave. and<br>N.E. 1 <sup>st</sup> Street. |           |           |  |
| Zoning:         |                                                                                                           |           | то        |  |
| Parking:        |                                                                                                           |           | 49 Spaces |  |
| Demographics    |                                                                                                           |           |           |  |
|                 | 1-Mile                                                                                                    | 3-Miles   | 5-Miles   |  |
| Population:     | 15,989                                                                                                    | 116,548   | 268,813   |  |
|                 |                                                                                                           |           |           |  |