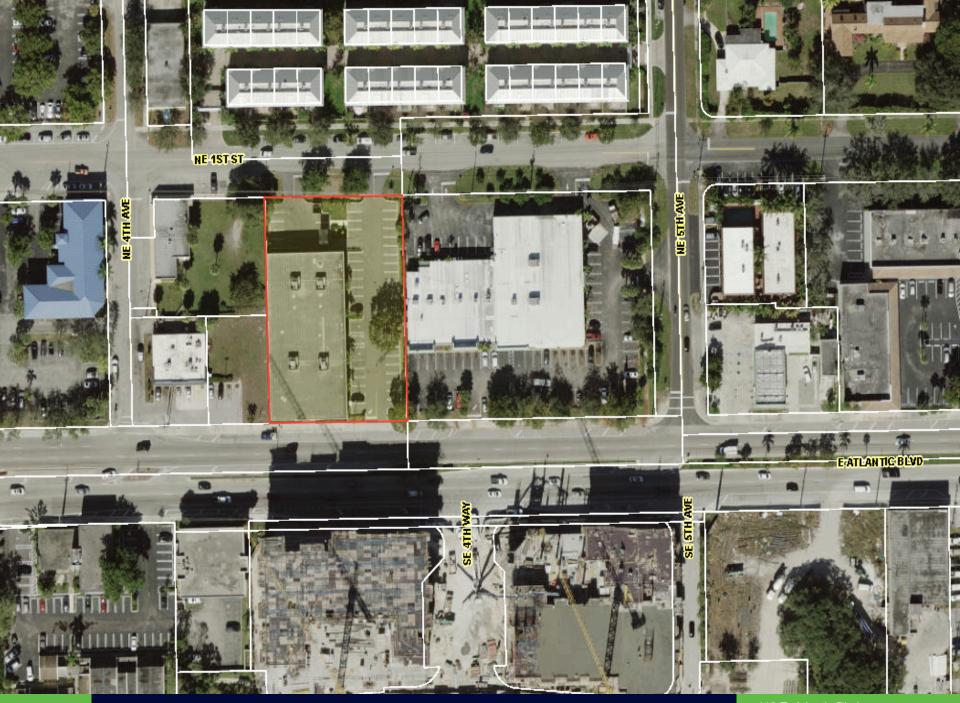

## 413 E. Atlantic Blvd.: Property Overview

| Address:        | 413 E. Atlantic Blvd.,<br>Pompano Beach, FL 33060                                                         |           |           |  |
|-----------------|-----------------------------------------------------------------------------------------------------------|-----------|-----------|--|
| Building Size:  | 17,386 Sq. Ft.                                                                                            |           |           |  |
| Sale Price:     | \$2,700,000                                                                                               |           |           |  |
| Rental Rate     | \$12.50/ Sq. Ft.                                                                                          |           |           |  |
| CAM             | \$4.00/ Sq. Ft.                                                                                           |           |           |  |
| Loading:        | 1 Overhead Door                                                                                           |           |           |  |
| Land Area:      |                                                                                                           | .84 Acres |           |  |
| HVAC:           | 4 – 12.5 Ton Units                                                                                        |           |           |  |
| Site Analysis   |                                                                                                           |           |           |  |
| Location:       | In the heart of the Pompano CRA<br>just east of the I-95 Exit between<br>Federal and Dixie Hwy.           |           |           |  |
| Frontage/Access | Street to street property with direct<br>frontage to E. Atlantic Ave. and<br>N.E. 1 <sup>st</sup> Street. |           |           |  |
| Zoning:         |                                                                                                           |           | то        |  |
| Parking:        |                                                                                                           |           | 49 Spaces |  |
| Demographics    |                                                                                                           |           |           |  |
|                 | 1-Mile                                                                                                    | 3-Miles   | 5-Miles   |  |
| Population:     | 15,989                                                                                                    | 116,548   | 268,813   |  |
|                 |                                                                                                           |           |           |  |