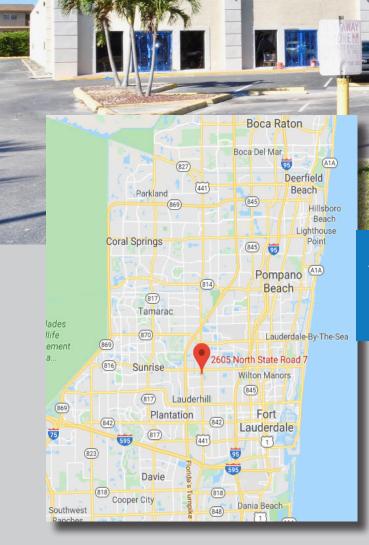

### DEMOGRAPHICS

|                     | 1 Mile<br>Radius | 3-Mile<br>Radius | 5-Mile<br>Radius |
|---------------------|------------------|------------------|------------------|
| 2019 Population     | 42,175           | 190,352          | 486,483          |
| 2024 Projection     | 44,767           | 200,211          | 509,515          |
| 2019 Avg. HH Income | \$41,166         | \$50,700         | \$61,712         |
|                     |                  |                  |                  |

For more of our listings visit our website: www.RichCommercialGroup.com

No warranty expressed or implied has been made to the accuracy of the information proviced herein, no liability assumed for error omission Licensed Real Estate Broker

# 2601-2699 N State Road 7, Lauderhill, FL 33313

La