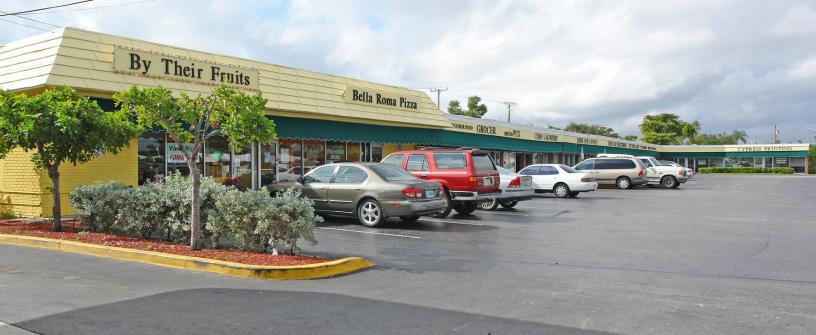

**40-100 SW 15<sup>th</sup> St., Pompano Beach, FL 33060** Lat 26.211, Long -80.124

## **PROPERTY HIGHLIGHTS**

- Direct Frontage on W. Mcnab Rd.
- Located in the Heart Of Pompano Beach in Lyons Park.
- Ample Parking
- Well Balanced Mix of Tenants.
- Close proximity to Federal and Dixie Highway
- Traffic: 18,800 ADT